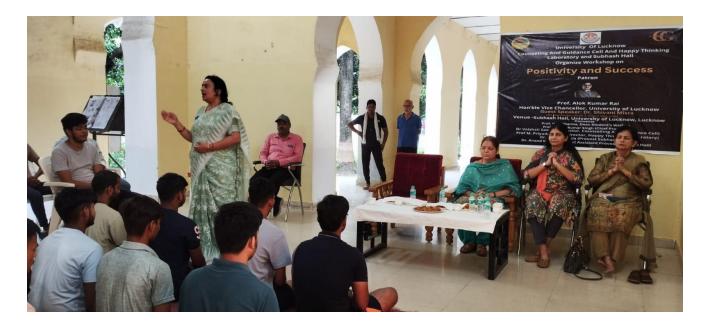

Dr. Shivani Mishra gave her insightful perspective on positivity that added value to the purpose of this event, encouraging students to reflect on the theme in the context of personal growth and societal development.

Prof.M Priyadarshini talked about how positivity of minds and thought influence the quality of success we achieve in our life and career. Her insight makes students aware about adaptation of positive attitude to have a purposeful life.