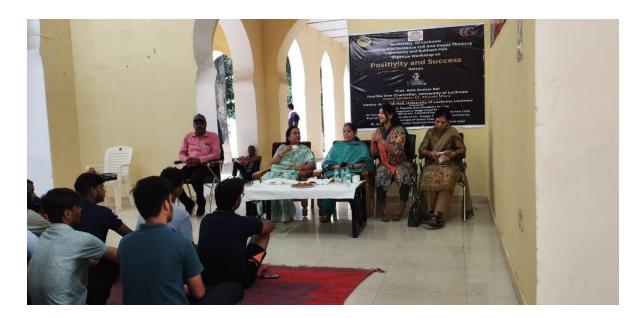

The event began at 4:00 p.m., attracting enthusiastic students who demonstrated their eloquence and analytical skills. Dr. Shivani Mishra honored the occasion as an esteemed guest speaker.

The workshop aimed to instill a positive outlook among participants, equipping them with essential tools and techniques for both personal and professional development. Additionally, it sought to cultivate a community of motivated individuals who are prepared to embrace challenges and strive for success.

Dr. Shivani Mishra gave her insightful perspective on positivity that added value to the purpose of this event, encouraging students to reflect on the theme in the context of personal growth and societal development.