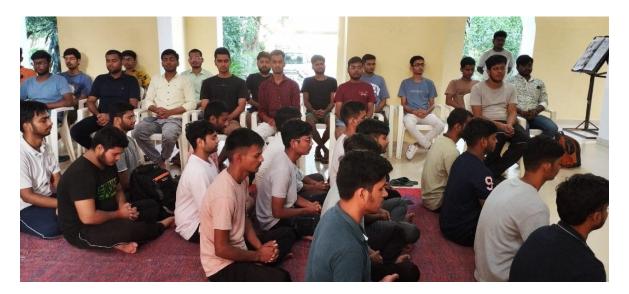

The event began at 4:00 p.m., attracting enthusiastic students who demonstrated their eloquence and analytical skills. Dr. Shivani Mishra honored the occasion as an esteemed guest speaker.

The workshop aimed to instill a positive outlook among participants, equipping them with essential tools and techniques for both personal and professional development. Additionally, it sought to cultivate a community of motivated individuals who are prepared to embrace challenges and strive for success.